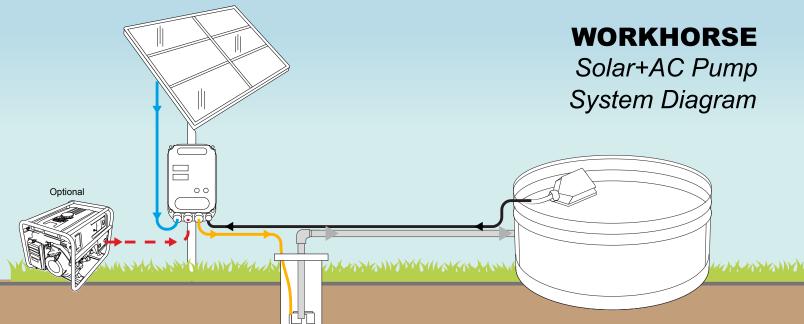

# **WORKHORSE** Solar+AC Pump

S

**Specifications** 

W25-100 High Volume Pump

For use with 800w - 2000w Solar Array or AC Backup. Up to

W10-350 Deep Pump

AC / DC Wiring

# WORKHORSE Solar+AC Pump

Submersible Pump with option of Solar operation, 110V/220V AC or automatic switching between

W10-350 Deep Pump W25-100 High Volume Pump For use with 800w - 2000w Solar Array or AC Backup Up to 400ft of head with DEEP series and up to 70GPM with VOLUME series.