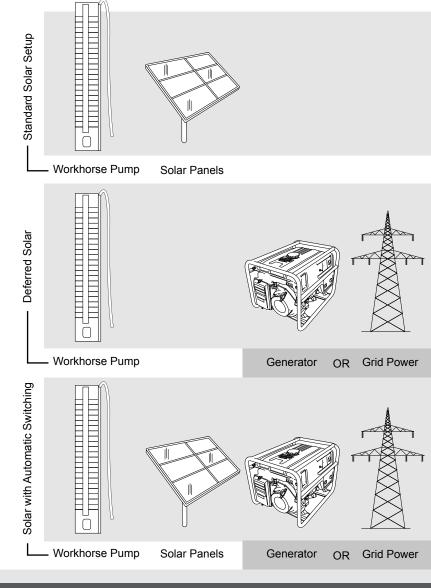

# WORKHORSE Solar+AC Pump

Submersible Pump with option of Solar operation, 110V/220V AC or automatic switching between

W10-350 Deep Pump W25-100 High Volume Pump For use with 800w - 2000w Solar Array or AC Backup Up to 400ft of head with DEEP series and up to 70GPM with VOLUME series.