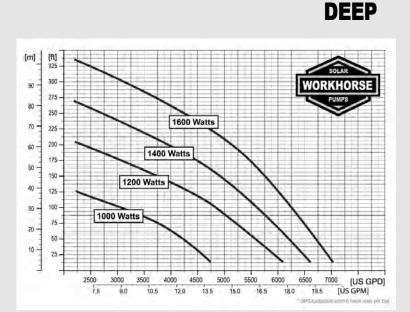

# **WORKHORSE** Solar+AC Pump

S

**Specifications** 

W25-100 High Volume Pump

For use with 800w - 2000w Solar Array or AC Backup. Up to

W10-350 Deep Pump



AC / DC Wiring



## **Pump Curves**



### VOLUME



# WORKHORSE Solar+AC Pump

Submersible Pump with option of Solar operation, 110V/220V AC or automatic switching between





W10-350 Deep Pump W25-100 High Volume Pump For use with 800w - 2000w Solar Array or AC Backup Up to 400ft of head with DEEP series and up to 70GPM with VOLUME series.

- Permanent magnet DC brushless.
- AC/DC Switching Controller Optional.
- Internal controller with MPPT function
- 304 SS pump and motor. Laser Welded.
- Water-lubricated bearings.
- Water-filled Encapsulated motor.
- Soft start and soft stop to extend life.
- Built-in Run-Dry protection.
- Variable Load protection.
- Variable Current & Voltage protection.
- Most Comprehensive 2 Year Warranty

00 (PSC200) AAAA

Power Switch Controller



Float Switch for Tank