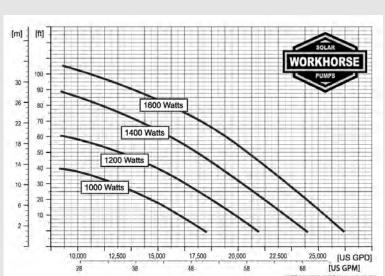

# **WORKHORSE** Solar+AC Pump

S

**Specifications** 

W25-100 High Volume Pump

For use with 800w - 2000w Solar Array or AC Backup. Up to

W10-350 Deep Pump



AC / DC Wiring



## **Pump Curves**



### VOLUME



# WORKHORSE Solar+AC Pump

Submersible Pump with option of Solar operation, 110V/220V AC or automatic switching between





W10-350 Deep Pump W25-100 High Volume Pump For use with 800w - 2000w Solar Array or AC Backup Up to 400ft of head with DEEP series and up to 70GPM with VOLUME series.

- Permanent magnet DC brushless.
- AC/DC Switching Controller Optional.
- Internal controller with MPPT function
- 304 SS pump and motor. Laser Welded.
- Water-lubricated bearings.
- Water-filled Encapsulated motor.
- Soft start and soft stop to extend life.
- Built-in Run-Dry protection.
- Variable Load protection.
- Variable Current & Voltage protection.
- Most Comprehensive 2 Year Warranty

00 (PSC200) AAAA

Power Switch Controller



Float Switch for Tank