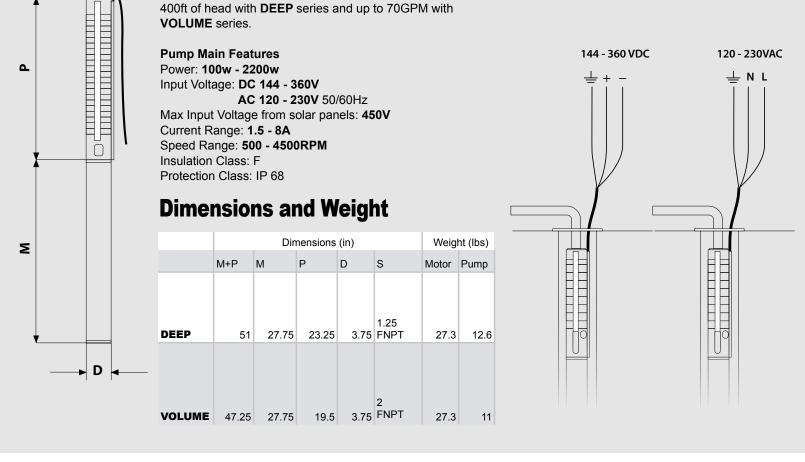

# **WORKHORSE** Solar+AC Pump

S

**Specifications** 

W25-100 High Volume Pump

For use with 800w - 2000w Solar Array or AC Backup. Up to

W10-350 Deep Pump

AC / DC Wiring